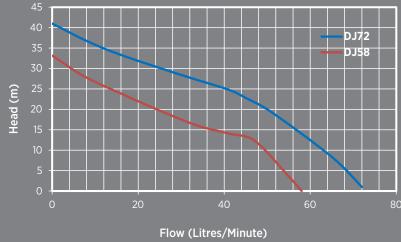

| CODE  | MODEL | POWER 240V |       | RATED           |             | MAXIMUM         |             | SUCTION | NO. OF | CABLE  | INLET   | OUTLET  | SIZE<br>L X W X H |
|-------|-------|------------|-------|-----------------|-------------|-----------------|-------------|---------|--------|--------|---------|---------|-------------------|
|       |       | AMPS       | WATTS | FLOW<br>(L/MIN) | HEAD<br>(M) | FLOW<br>(L/MIN) | HEAD<br>(M) | LIFT    | TAPS   | LENGTH | (MM)    | (MM)    | (MM)              |
| 12239 | DJ58  | 2.5        | 370   | 25              | 20          | 55              | 33          | 8       | 2-4    | 1.5m   | 25 FBSP | 25 MBSP | 370 x 170 x 330   |
| 12246 | DJ72  | 4.7        | 750   | 40              | 25          | 71              | 40          | 8       | 5-8    | 1.5m   |         |         | 410 x 190 x 350   |