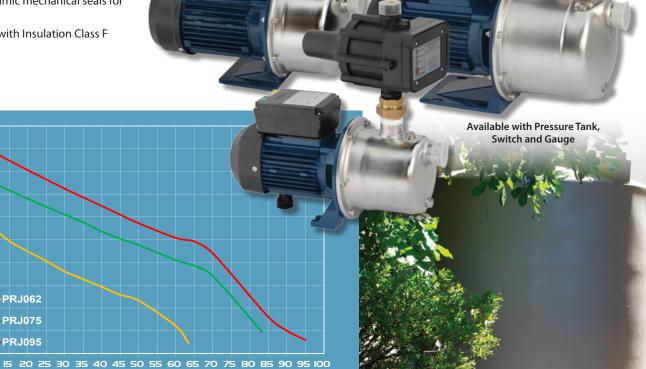

| CODE | MODEL  | POWER |       | RATED           |             | MAXIMUM         |             | SUCTION | WATER<br>OUTLET          | CABLE  | INII ET | OUTLET  | SIZE            |
|------|--------|-------|-------|-----------------|-------------|-----------------|-------------|---------|--------------------------|--------|---------|---------|-----------------|
|      |        | AMPS  | WATTS | FLOW<br>(L/min) | HEAD<br>(m) | FLOW<br>(L/min) | HEAD<br>(m) | LIFT    | NO. OF TAPS <sup>2</sup> | LENGTH | INLET   | OUTLET  | LxWxH (mm)      |
| 8096 | PRJ062 | 2.5   | 370   | 25              | 20          | 62              | 35          | 5m      | 4-6                      | 3m     | 25 FBSP | 25 MBSP | 365 x 170 x 375 |
| 8119 | PRJ075 | 5     | 750   | 45              | 25          | 76              | 42          | 5m      | 5-8                      | 3m     | 25 FBSP | 25 MBSP | 365 x 190 x 395 |
| 8126 | PRJ095 | 6.0   | 1000  | 45              | 30          | 95              | 50          | 5m      | 7-12                     | 3m     | 25 FBSP | 25 MBSP | 420 x 190 x 410 |

## Construction

10

- Stainless steel housing & Impeller
- Noryl diffuser and jet and venturi, brass barrel union
- 316 stainless steel shaft
- Carbon/ceramic mechanical seals for reliability

**PRJ062** 

PRJ075 PRJ095

Motor IP55 with Insulation Class F

Flow(LPM)