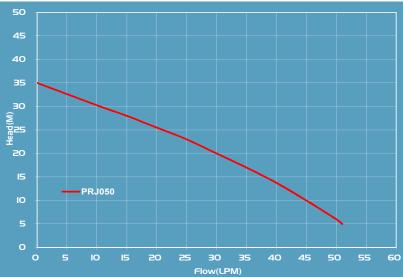

| 0  | CODE | MODEL  | POWER |       | RATED           |             | MAXIMUM         |             | WATER<br>OUTLET             | CABLE  | INLET   | OUTLET  | SIZE            |
|----|------|--------|-------|-------|-----------------|-------------|-----------------|-------------|-----------------------------|--------|---------|---------|-----------------|
|    |      |        | AMPS  | WATTS | FLOW<br>(L/min) | HEAD<br>(m) | FLOW<br>(L/min) | HEAD<br>(m) | NO. OF<br>TAPS <sup>2</sup> | LENGTH | INLET   | OUTLET  | L x W x H (mm)  |
| 1. | 2277 | PRJ052 | 2.5   | 370   | 25              | 20          | 55              | 33          | 2.4                         | 3m     | 25 MBSP | 25 MBSP | 370 x 190 x 380 |