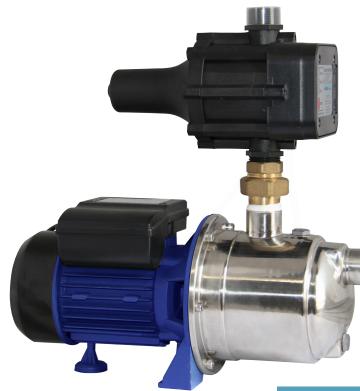

## PRJ052 PRESSURE PUMP - jet

This economical pressure pump is designed for the supply of water to the garden. It incorporates an automatic pressure controller, stainless steel casing and shaft, Noryl Impeller, Jet and Venturi for safety and reliability. Suitable for suction lift for underground tanks or tanks at differing levels.

## Construction

- Stainless-steel Casing and Shaft
- Carbon/Ceramic Mechanical Seal for reliability
- IP44 Motor with B-class Insulation
- Quick plug Pressure Controller connection
- Stainless Steel Housing
- Noryl Jet and Venturi, Diffuser and Impeller