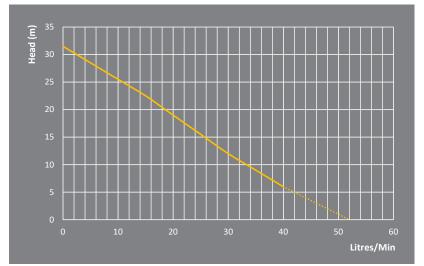

## PACKAGE COMPLETE WITH

- European Made Pressure pump PRJ55E 52L/min, 31.5m hd\*\*
- Tested to AS4020 for Potable Water
- Pressure controller auto restart
- Rain to Mains valveset
- Flexible hoses (supplied loose)
- Y strainer
- Saddle style pump cover
- Other pump sizes available