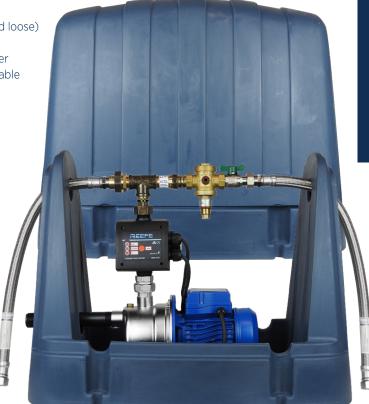

## RM7000-3 EXTERNAL RAIN MAINS SYSTEM EU SERIES

RM7000-3 Rainpro<sup>\*</sup> is the RM4000 RainPro<sup>\*</sup> "Easy Install" unit with the added advantage of a pump cover. No cables, no float, no solenoid, no electronic controls. Kit comes complete with cover and flexible hose. The RM7000-3 restricts mains supply while rain water is being pumped to help conserve our precious resource. This system is only suited to flooded suction and is best for supplying laundry and toilets, and small houses & cabins (1 bathroom). For suction lift and underground tanks, use submersible pump option RM5000-3. For whole house supply (with more than one bathroom) use the RM1500. Pump covers available in a variety of colours to match most standard tank colours.

## PACKAGE COMPLETE WITH

- European Made Pressure pump PRJ55E 52L/min, 31.5m hd\*\*
- Tested to AS4020 for Potable Water
- Pressure controller auto restart
- Rain to Mains valveset
- Flexible hoses (supplied loose)
- Y strainer
- Saddle style pump cover
- Other pump sizes available