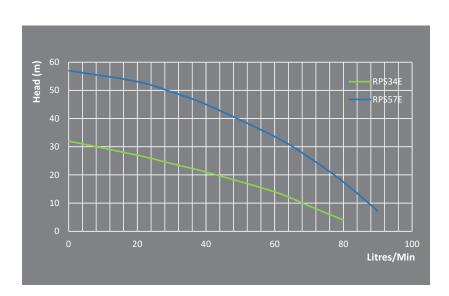

## **CONSTRUCTION**

- Stainless Steel AISI 304
   Pump body, motor shaft, handle, cover, screen
- PPO Impellers, diffusers
- Alumina, Graphite, lubricated mechanical seal
- PPO Polymer Float switch

| CODE  | MODEL  | POWER 240V |        |        | RATED           |             | MAXIMUM         |             | NO. OF    | NO. OF | CABLE  | INLET   | OUTLET  | SIZE        |
|-------|--------|------------|--------|--------|-----------------|-------------|-----------------|-------------|-----------|--------|--------|---------|---------|-------------|
|       |        | AMPS       | P1 (W) | P2 (W) | FLOW<br>(L/MIN) | HEAD<br>(M) | FLOW<br>(L/MIN) | HEAD<br>(M) | IMPELLERS |        | LENGTH | (MM)    |         | DØ X H (MM) |
| 20722 | RPS34E | 3.8        | 850    | 370    | 40              | 22          | 80              | 32          | 3         | 4-6    | 10m    | 25mm/1" | 25mm/1" | Ø127x502    |
| 20739 | RPS57E | 6          | 1250   | 750    | 45              | 42          | 90              | 57          | 5         | 6-9    | 10m    | 25mm/1" | 25mm/1" | Ø127x610    |