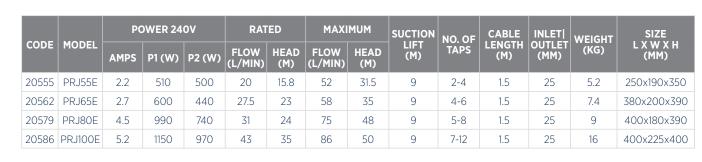

## **JET PRESSURE PUMP PRJE SERIES**

The PRJ European Series of pressure pumps are of superior quality construction and efficiency giving real power savings to the owner. They are suitable for the supply of water to the house and garden. Quiet running and reliable, ideal for suburban areas. Suitable for Drinking Water - tested to AS4020 for Potable Water.

### **FEATURES & BENEFITS**

- High suction lift capability up to 9m •
- Certified to AS4020 for use with . potable water
- Superior Carbon Ceramic Seal for durability
- Automatic Pressure Controller with weatherproof cable connection
- Quick-plug connection on pressure • controller
- Maximum suction 9m (with foot valve) •