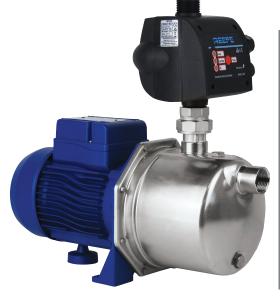

## **JET PRESSURE PUMP PRJE SERIES**

The PRJ European Series of pressure pumps are of superior quality construction and efficiency giving real power savings to the owner. They are suitable for the supply of water to the house and garden. Quiet running and reliable, ideal for suburban areas. Suitable for Drinking Water - tested to AS4020 for Potable Water.

#### **CONSTRUCTION**

- Techno polymer diffuser, jet & venturi
- Brass barrel union for high corrosion resistance and longevity
- Stainless Steel 304 Pump Body, Shaft & . Impellers for quieter operation
- Motor Bracket in die casting aluminium •
- Carbon mechanical seals for reliability .
- Highly efficient motor casing withstands high . operating temperatures.
- IP44 Protection Rating | IP54 Terminal Board Protection |Class F Insulation